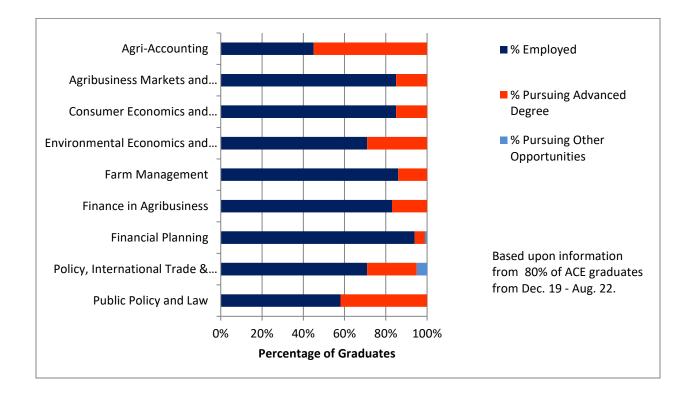

This information is summarized from data collected via ACES Graduate Destination Survey and represents 85% (45) of the Agri-Accounting graduates from December 2019 – August 2022. The three-year average salary in this concentration is \$59,625.

This information is summarized from data collected via ACES Graduate Destination Survey and represents 81% (101) of the Agribusiness Markets and Management graduates from December 2019 – August 2022. The three-year average salary in this concentration is \$59,095.

This information is summarized from data collected via ACES Graduate Destination Survey and represents 78% (124) of the Consumer Economics and Finance graduates from December 2019 – August 2022. The three-year average salary in this concentration is \$62,553.

This information is summarized from data collected via ACES Graduate Destination Survey and represents 92% (24) of the Environmental Economics and Policy graduates from December 2019 – August 2022. The three-year average salary in this concentration is \$47,167.

## Institution and Areas of Study

**Boston University - MS Management Studies** 

This information is summarized from data collected via ACES Graduate Destination Survey and represents 64% (7) of the Farm Management graduates from December 2019 – August 2022. The three-year average salary in this concentration is \$60,667.

This information is summarized from data collected via ACES Graduate Destination Survey and represents 82% (63) of the Finance in Agribusiness graduates from December 2019 – August 2022. The three-year average salary in this concentration is \$52,500.

#### Institution and Areas of Study

University of Illinois at Urbana-Champaign - MAAE University of Illinois at Urbana-Champaign - MHRIR (2)

This information is summarized from data collected via ACES Graduate Destination Survey and represents 84% (107) of the Financial Planning graduates from December 2019 – August 2022. The three-year average salary in this concentration is \$52,778.

This information is summarized from data collected via ACES Graduate Destination Survey and represents 78% (21) of the Policy, International Trade, & Development graduates from December 2019 – August 2022. The three-year average salary in this concentration is \$50,000.

This information is summarized from data collected via ACES Graduate Destination Survey and represents 95% (36) of the Public Policy and Law graduates from December 2019 – August 2022. The three-year average salary in this concentration is \$49,400.