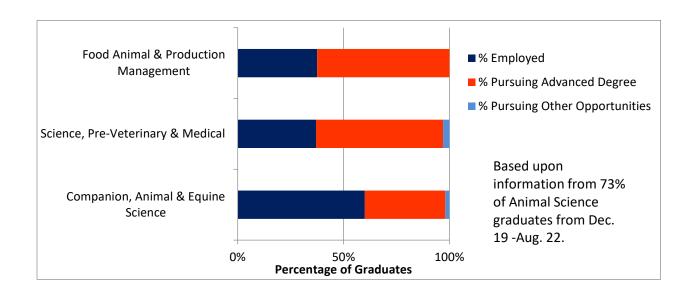

University of Illinois at Urbana-Champaign - MS Animal Science (7)

University of Illinois at Urbana-Champaign - MBA

This information is summarized from data collected via ACES Graduate Destination Survey and represents 80% (70) of the Companion, Animal and Equine Science graduates from December 2019 – August 2022. The three-year average salary in this concentration is \$30,417.

University of Kentucky - PhD, Integrated Bioscience

University of Miami - Masters of Professional Science in Marine Conservation

University of Minnesota - DVM (2)

University of Tennessee - DVM

This information is summarized from data collected via ACES Graduate Destination Survey and represents 76% (202) of the Science, Pre-Veterinary & Medical graduates from December 2019 – August 2022. The three-year average salary in this concentration is \$38,970.

This information is summarized from data collected via ACES Graduate Destination Survey and represents 80% (31) of the Food Animal & Production Management graduates from December 2019 – August 2022. The three-year average salary in this concentration is \$56,000.