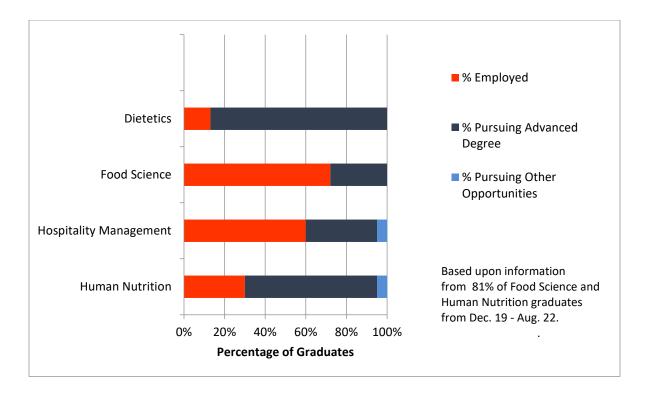

# University of Illinois Graduate Destination Information for Food Science and Human Nutrition B.S. Recipients in the 2019-2022 Academic Years

This information is summarized from data collected via ACES Graduate Destination Survey and represents 89% (65) of the Dietetics graduates from December 2019 – August 2022. There was not enough data collected to announce a three-year average salary in this concentration.

This information is summarized from data collected via ACES Graduate Destination Survey and represents 77% (75) of the Food Science graduates from December 2019 – August 2022. The three-year average salary in this concentration is \$63,104.

This information is summarized from data collected via ACES Graduate Destination Survey and represents 73% (22) of the Hospitality Management graduates from December 2019 – August 2022. The three-year average salary in this concentration is \$37,500.

This information is summarized from data collected via ACES Graduate Destination Survey and represents 84% (42) of the Food Science graduates from December 2019 – August 2022. Only one graduate provide a salary which was \$70,000.